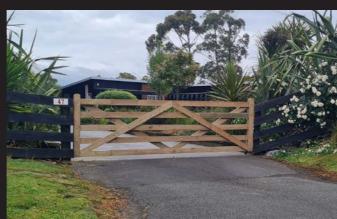

## The Romney

A very elegant gate, the diamond pattern is a real eyecatcher and a perfect pairing with an architecturally designed home. We have created this for many customers in both a finished timber stained (photographed) and rough saw painted. This design looks stunning as a single gate but can be scaled to be taller if necessary.