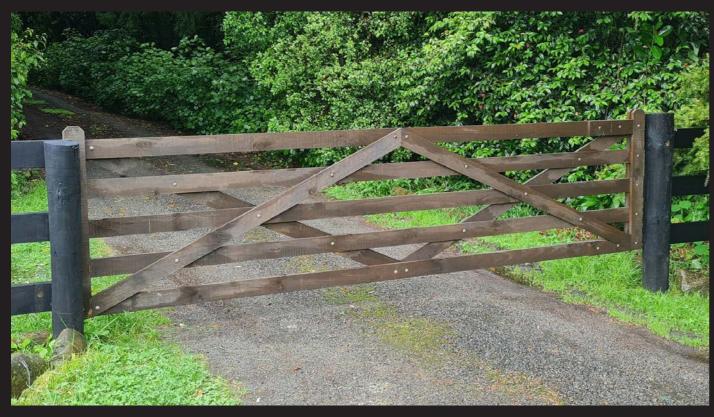

## The Romney

A very elegant gate, the diamond pattern is a real eyecatcher and a perfect pairing with an architecturally designed home. We have created this for many customers in both a finished timber stained (photographed) and rough saw painted. This design looks stunning as a single gate but can be scaled to be taller if necessary.